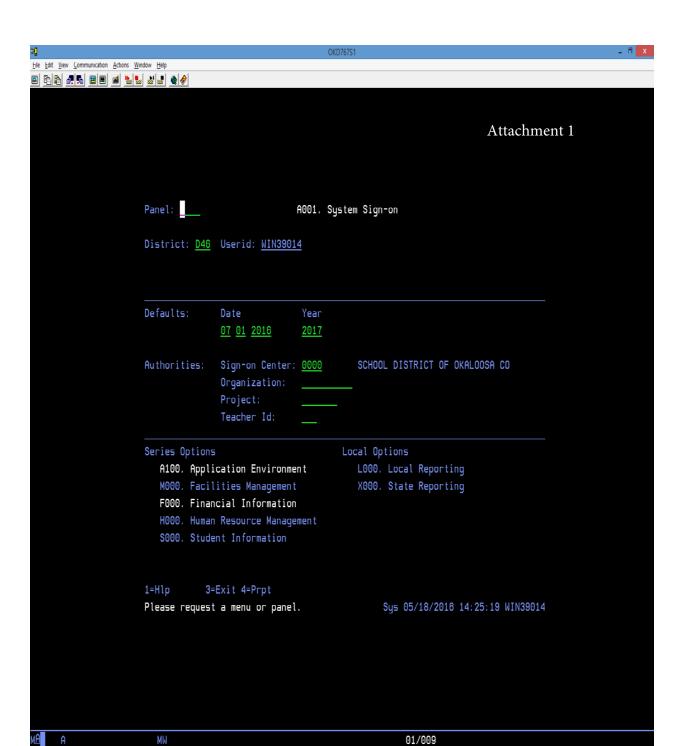

- 1. Sign on to the District Main Menu and enter option #1 (AS/400 Mainline Application) followed by option A (Finance).
- 2. You are now on screen #A001 (System Sign-On). Change the date in the defaults field to 07 01 2016, change the year field to "2017", press the enter key and you are ready to enter Fiscal Year 2016-2017 requisitions. (See attachment #1)
- 3. Go to Screen F804/F805 to enter requisitions. Check the upper right of the screen to verify the year is 2017. (See attachment #2)