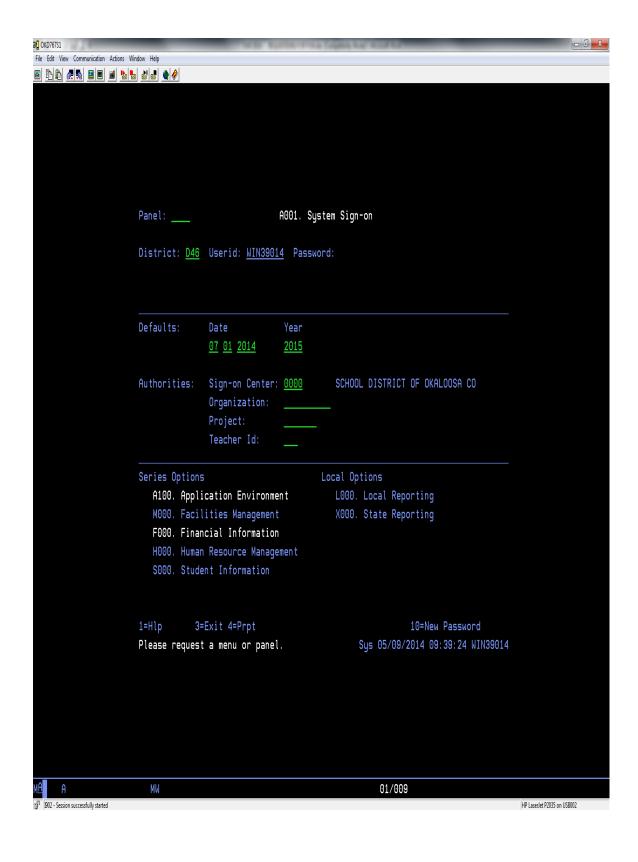

You may begin entering regular requisitions (no projects) for Fiscal Year 2014-2015 on Monday, May 26, 2014 until the files are closed. To accomplish this follow the steps below:

- 1. Sign on to the District Main Menu and enter option #1 (AS/400 Mainline Application) followed by option A (Finance).
- 2. You are now on screen #A001 (System Sign-On). Change the date in the defaults field to 07 01 2014, change the year field to "2015", press the enter key and you are ready to enter Fiscal Year 2014-2015 requisitions. (See attachment #1)
- 3. Go to Screen F804/F805 to enter requisitions. Check the upper right of the screen to verify the year is 2015. (See attachment #2)