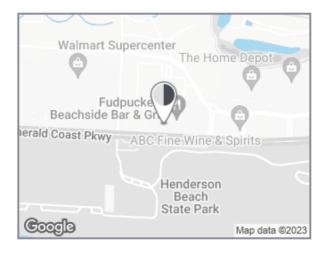

In the heart of fun Destin, immediately across 98 from Henderson Beach this is the only Destin digital to deliver East Bound Traffic. Few digital options in Destin, and traffic has increased 8% over the past three years.

## Illuminated Digital

City: Destin, FL 32541

Face ID: 113

Facing: West (CR)

Digital Face Size: 10' x 36' Pixel Size 144 H x 560 W

Geopath ID#: 30990598 Geopath Weekly Impressions 18+: 76,147

/ 4 week Period (Rate is based on 13 4-week periods.)