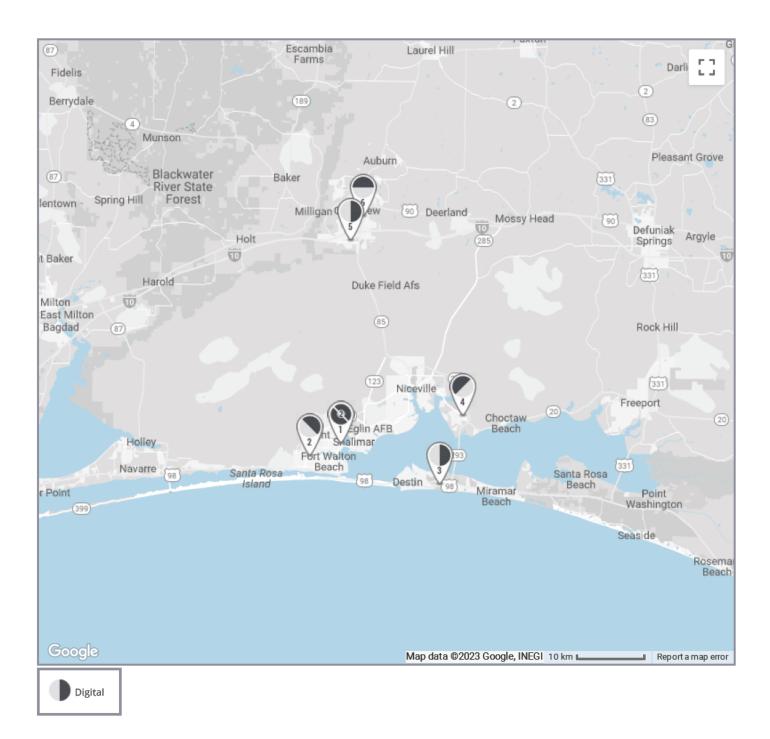

With this signed contract, I will give you our indoor networks at no charge until the end of your campaign.

Kevin ORourke | Account Executive

kevin@tieronebillboards.com | 954 304 2156

|   | Face ID                   | Market                                           | Facing | Read             | Size                       | Illum           | Weekly                             | Rate  | Start    | End      | Icon |
|---|---------------------------|--------------------------------------------------|--------|------------------|----------------------------|-----------------|------------------------------------|-------|----------|----------|------|
| 1 | 100<br>(Digital) Eglin Pl | Mobile AL-Pensacola<br>wy @ Racetrack Road,      |        |                  |                            | Yes<br>t [Geopa | 259.0K <sup>†</sup><br>hth#: 30990 | 0587] | 04/17/23 | 04/14/24 |      |
| 1 | 101<br>(Digital) Racetra  | Mobile AL-Pensacolack @ Eglin, Fort Walton       | ,      | CR<br>/F, .5 Slo | 10' x 30'<br>ot [Geopath#: | Yes<br>: 309905 | 76.7K <sup>†</sup><br>586]         |       | 05/22/23 | 05/19/24 |      |
| 2 | 111<br>(Digital) Mary E   | Mobile AL-Pensacola<br>sther CTO @ Sun Plaza     |        |                  |                            | Yes<br>ot [Geop | 262.9K <sup>†</sup><br>ath#: 3099  | 0596] | 04/17/23 | 04/14/24 |      |
| 3 | 113<br>(Digital) Hwy 98   | Mobile AL-Pensacola<br>@ Fudpucker's, Destir     |        | CR<br>Slot [Ge   | 10' x 36'<br>eopath#: 309  | Yes<br>90598]   | 76.1K <sup>†</sup>                 |       | 04/17/23 | 04/14/24 |      |
| 4 | 115<br>(Digital) Hwy 20   | Mobile AL-Pensacola<br>E, Niceville, FL, SE/F, 1 | •      |                  |                            | Yes             | 22.3K <sup>†</sup>                 |       | 04/17/23 | 04/14/24 |      |
| 5 | 116<br>(Digital) PJ Adan  | Mobile AL-Pensacola<br>ns Parkway, Crestview     |        | RR<br>t [Geopa   | 10' x 30'<br>ath#: 310580  | Yes<br>25]      | 25.2K <sup>†</sup>                 |       | 04/17/23 | 04/14/24 |      |
| 6 | 119<br>(Digital) South F  | Mobile AL-Pensacola<br>erdon Blvd @ Duggan       | ,      | CR<br>/iew, S/F  | 10' x 30'<br>, 1 Slot [Geo | Yes<br>path#: 3 | 75.7K <sup>†</sup><br>0990585]     |       | 04/17/23 | 04/14/24 |      |

#### Illuminated Digital

City: Fort Walton, FL 32547

Face ID: 100

Facing: Northeast (RR)

Digital Face Size: 10' x 30' Pixel Size 144 H x 464 W

n ID#: 30990587 Geopath Weekly Impressions 18+: 258,955 / 4 week Period (Rate is based on 13 4-week periods.)

#### Illuminated Digital

City: Fort Walton, FL 32547

Face ID: 101 Facing: West (CR)

Digital Face Size: 10' x 30' Pixel Size 144 H x 464 W

DH: 30990586 Geopath Weekly Impressions 18+: 76,698 / 4 week Period (Rate is based on 13 4-week periods.)

## Illuminated Digital

City: Fort Walton Beach, FL 32548

Face ID: 111

Facing: Southwest (CR)

ace Size: 10' x 36' Pixel Size 144 H x 560 W

1 ID#: 30990596 Geopath Weekly Impressions 18+: 262,877 / 4 week Period (Rate is based on 13 4-week periods.)

## Illuminated Digital

City: Destin, FL 32541

Face ID: 113

Facing: West (CR)

Digital Face Size: 10' x 36' Pixel Size 144 H x 560 W

Geopath ID#: 30990598 Geopath Weekly Impressions 18+: 76,147

/ 4 week Period (Rate is based on 13 4-week periods.)

## Illuminated Digital

City: Niceville, FL 32576

Face ID: 115

Facing: Southeast (CR)

ace Size: 10' x 30' Pixel Size 144 H x 464 W

ID#: 30990600 Geopath Weekly Impressions 18+: 22,272 / 4 week Period (Rate is based on 13 4-week periods.)

#### Illuminated Digital

City: Crestview, FL 32536

Face ID: 116

West (RR)

ace Size: 10' x 30' Pixel Size 144 H x 448 W

h ID#: 31058025 Geopath Weekly Impressions 18+: 25,151 / 4 week Period (Rate is based on 13 4-week periods.)

## Illuminated Digital

City: Crestview, FL 32536

Face ID: 119 Facing: South (CR)

Digital Face Size: 10' x 30' Pixel Size 144 H x 464 W

Geopath ID#: 30990585 Geopath Weekly Impressions 18+: 75,712 / 4 week Period (Rate is based on 13 4-week periods.)