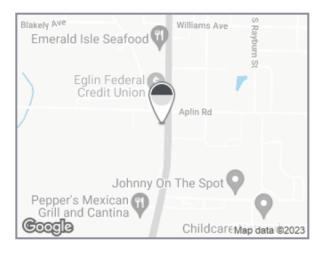

#### Illuminated Digital

City: Fort Walton, FL 32547

Face ID: 100

Facing: Northeast (RR)

Digital Face Size: 10' x 30' Pixel Size 144 H x 464 W

n ID#: 30990587 Geopath Weekly Impressions 18+: 258,955 / 4 week Period (Rate is based on 13 4-week periods.)

This face is at the busiest traffic light/intersection in the area, in fact it's one of the few intersections where three lanes in one direction intersect with four lanes. Traffic is either headed north to Eglin Air Force Base, or south towards Fort Walton and Destin. Area is dense w/ shopping and sign is well read from CVS and Publix parking lots.

#### Illuminated Digital

City: Fort Walton, FL 32547

Face ID: 101 Facing: West (CR)

Digital Face Size: 10' x 30' Pixel Size 144 H x 464 W

DH: 30990586 Geopath Weekly Impressions 18+: 76,698 / 4 week Period (Rate is based on 13 4-week periods.)

Digital reads to a long traffic light, reaches a high concentration of retail shoppers, and sits at the edge of Sun Plaza which includes Regal Cinema, Office Depot, Publix, Bealls Outlet, TJ Maxx, and Petland, with a Home Dept and Walgreens directly across the street. Just ahead is Beal Parkway leading to Okaloosa Island, Fort Walton Beach Medical Center, and Airport.