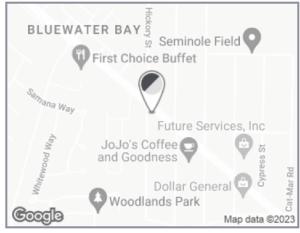

Want upscale? More than one third of these impressions earn over \$100K. This sign reaches people traveling to the 3500 homes, playing the 27 holes, boating out of the marinas or visiting the resort at Bluewater Bay. Rapid growth in the area of upscale homes and yacht dealers includes new upscale businesses like design centers, high end eateries, and banks.

## Illuminated Digital

City: Niceville, FL 32576

Face ID: 115

Facing: Southeast (CR)

ace Size: 10' x 30' Pixel Size 144 H x 464 W

ID#: 30990600 Geopath Weekly Impressions 18+: 22,272 / 4 week Period (Rate is based on 13 4-week periods.)