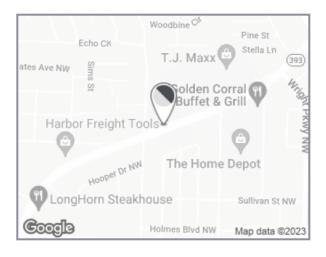

#### Illuminated Digital

City: Fort Walton, FL 32547

Face ID: 100

Facing: Northeast (RR)

Digital Face Size: 10' x 30' Pixel Size 144 H x 464 W

n ID#: 30990587 Geopath Weekly Impressions 18+: 258,955 / 4 week Period (Rate is based on 13 4-week periods.)

This face is at the busiest traffic light/intersection in the area, in fact it's one of the few intersections where three lanes in one direction intersect with four lanes. Traffic is either headed north to Eglin Air Force Base, or south towards Fort Walton and Destin. Area is dense w/ shopping and sign is well read from CVS and Publix parking lots.

#### Illuminated Digital

City: Fort Walton, FL 32547

Face ID: 101 Facing: West (CR)

Digital Face Size: 10' x 30' Pixel Size 144 H x 464 W

DH: 30990586 Geopath Weekly Impressions 18+: 76,698 / 4 week Period (Rate is based on 13 4-week periods.)

Digital reads to a long traffic light, reaches a high concentration of retail shoppers, and sits at the edge of Sun Plaza which includes Regal Cinema, Office Depot, Publix, Bealls Outlet, TJ Maxx, and Petland, with a Home Dept and Walgreens directly across the street. Just ahead is Beal Parkway leading to Okaloosa Island, Fort Walton Beach Medical Center, and Airport.