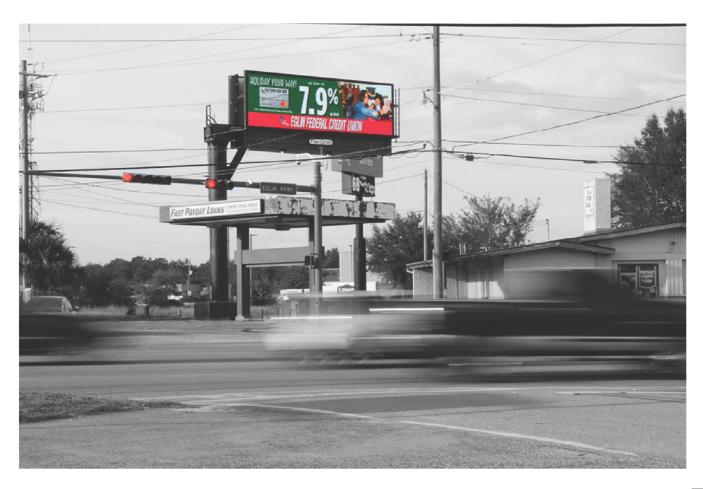

Enormous viewership is the result of a long read from eight lanes of traffic stopped at a slow traffic light. Busy intersection reaches people headed to largest employer - Eglin Air Force Base, as well as Destin Airport, Walmart, boating/golfing/beach paradise of Shalimar, Fort Walton and Destin.

This face is at the busiest traffic light/intersection in the area, in fact it's one of the few intersections where three lanes in one direction intersect with four lanes. Traffic is either headed north to Eglin Air Force Base, or south towards Fort Walton and Destin. Area is dense w/ shopping and sign is well read from CVS and Publix parking lots.