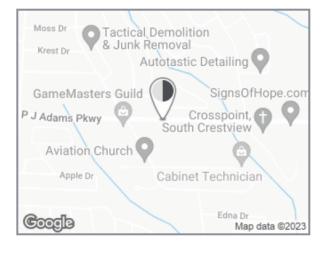

Motorists at the Crestview Water Tower traffic light are hostage to this right hand digital read. And as soon as the widening is complete this PJ Adams bypass will be the primary route for Crestview North and Blackwater area people to get to work at Duke, Eglin AFB, Hurlburt, Destin, Fort Walton and Niceville. Ads running when the busy Antioch Elementary School ends at the end of the day will reach more moms than Brad Pitt and Matt Damon combined.

#### Illuminated Digital

City: Crestview, FL 32536

Face ID: 116

West (RR)

ace Size: 10' x 30' Pixel Size 144 H x 448 W

h ID#: 31058025 Geopath Weekly Impressions 18+: 25,151 / 4 week Period (Rate is based on 13 4-week periods.)

Crestview is one of the fastest growing cities in the area; traffic on this road is up 6% in two years (FDOT). This sought after location is in demand because it reaches people traveling into downtown from I-10, Eglin AFB, Duke Field and 7th Special Forces.