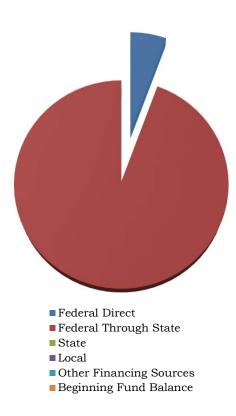

## Special Revenue Funds - Other Federal Programs (Fund 420x) Revenue Categories & Major Revenue Sources Fiscal Year 2024-2025

| Revenue Category                         | Total Revenue       | Percentage |
|------------------------------------------|---------------------|------------|
| Federal Direct                           | \$<br>1,457,061.88  | 5.60%      |
| Federal Through State                    | 24,576,132.59       | 94.40%     |
| State                                    | -                   | 0.00%      |
| Local                                    | -                   | 0.00%      |
| Other Financing Sources                  | -                   | 0.00%      |
| Total Revenue & Transfers                | \$<br>26,033,194.47 | 100.00%    |
| Beginning Fund Balance                   | -                   | 0.00%      |
| Total Revenue, Transfers, & Fund Balance | \$<br>26,033,194.47 | 100.00%    |