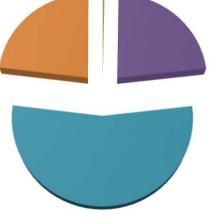

## School District of Okaloosa County District Summary Budget Capital Projects Funds Revenue Categories & Major Revenue Sources Fiscal Year 2024-2025

| Revenue Category                         | Total Revenue        | Percentage |
|------------------------------------------|----------------------|------------|
| Federal Direct                           | \$<br>-              | 0.00%      |
| Federal Through State                    | -                    | 0.00%      |
| State                                    | 1,060,251.00         | 0.33%      |
| Local                                    | 74,587,712.00        | 22.89%     |
| Other Financing Sources                  | 174,990,205.18       | 53.70%     |
| Total Revenue & Transfers                | \$<br>250,638,168.18 | 76.91%     |
| Beginning Fund Balance                   | 75,230,525.36        | 23.09%     |
| Total Revenue, Transfers, & Fund Balance | \$<br>325,868,693.54 | 100.00%    |

## Fund Balance - Beginning

The Beginning Fund Balance consists of ALL funds that have rolled from the previous year.

Federal Direct

- Federal Through State
- State
- ∎ Local
- Other Financing Sources
- Beginning Fund Balance