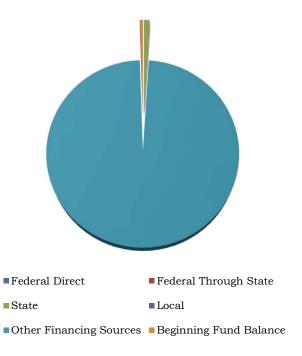

## Revenue Categories & Major Revenue Sources Fiscal Year 2024-2025

| Revenue Category                            | Total Revenue | Percentage |
|---------------------------------------------|---------------|------------|
| Federal Direct \$                           | -             | 0.00%      |
| Federal Through State                       | -             | 0.00%      |
| State                                       | 276,820.00    | 1.00%      |
| Local                                       | -             | 0.00%      |
| Other Financing Sources                     | 27,246,314.78 | 98.47%     |
| Total Revenue & Transfers \$                | 27,523,134.78 | 99.47%     |
| Beginning Fund Balance                      | 145,435.30    | 0.53%      |
| Total Revenue, Transfers, & Fund Balance \$ | 27,668,570.08 | 100.00%    |