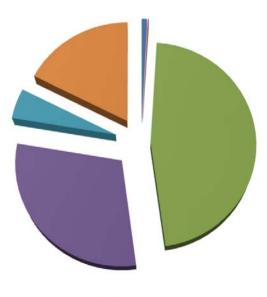

## Revenue Categories & Major Revenue Sources Fiscal Year 2024-2025

| Revenue Category                         | Total Revenue        | Percentage |
|------------------------------------------|----------------------|------------|
| Federal Direct                           | \$<br>3,407,365.00   | 0.83%      |
| Federal Through State                    | 650,000.00           | 0.16%      |
| State                                    | 192,248,157.71       | 46.85%     |
| Local                                    | 122,316,051.96       | 29.81%     |
| Other Financing Sources                  | 19,633,121.00        | 4.78%      |
| Total Revenue & Transfers                | \$<br>338,254,695.67 | 82.42%     |
| Beginning Fund Balance                   | <br>72,125,247.26    | 17.58%     |
| Total Revenue, Transfers, & Fund Balance | \$<br>410,379,942.93 | 100.00%    |