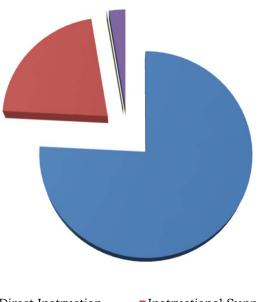

| Expenditure Category                  | Total Appropriations | Percentage |
|---------------------------------------|----------------------|------------|
| Direct Instruction                    | \$<br>20,461,860.30  | 75.82%     |
| Instructional Support                 | 5,808,521.49         | 21.52%     |
| School Support                        | 13,934.00            | 0.05%      |
| District Support                      | 702,903.00           | 2.60%      |
| Total Appropriations                  | \$<br>26,987,218.79  | 100.00%    |
| Estimated Ending Fund Balance         | -                    | 0.00%      |
| Total Other Special Revenue - Federal | \$<br>26,987,218.79  | 100.00%    |

## **District Support Includes:**

7200 - General Administration 7700 - Central Services

- Direct Instruction
- School Support District Support