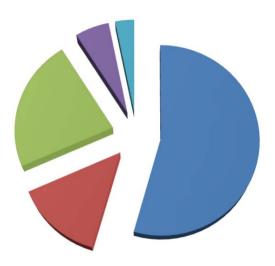

School District of Okaloosa County District Summary Budget Special Revenue Funds - Other Federal Programs (Fund 420x) Appropriation Categories by Object Group Fiscal Year 2023-2024

| Expenditure Category                  | Total Appropriations | Percentage |
|---------------------------------------|----------------------|------------|
| Salaries & Benefits                   | \$<br>14,694,112.18  | 54.45%     |
| Purchased Services                    | 3,761,282.03         | 13.94%     |
| Materials & Supplies                  | 6,106,436.65         | 22.63%     |
| Capital Outlay                        | 1,565,087.70         | 5.80%      |
| Other Expenses                        | 860,300.23           | 3.19%      |
| Total Appropriations                  | \$<br>26,987,218.79  | 100.00%    |
| Estimated Ending Fund Balance         | -                    | 0.00%      |
| Total Other Special Revenue - Federal | \$<br>26,987,218.79  | 100.00%    |

- Salaries & Benefits Purchased Services
- Materials & Supplies Capital Outlay
- Other Expenses

School District of Okaloosa County District Summary Budget Special Revenue Funds - Other Federal Programs (Fund 420x) Appropriation Categories by Function Group Fiscal Year 2023-2024