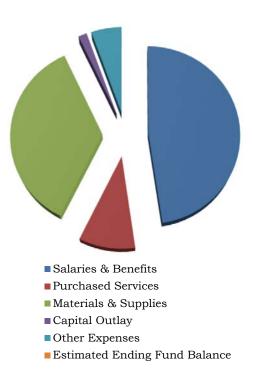

# School District of Okaloosa County District Summary Budget Special Revenue Funds - All ESSER (Fund 44xx) Appropriation Categories by Object Group Fiscal Year 2022-2023

| Expenditure Category                        | Total Appropriations | Percentage |
|---------------------------------------------|----------------------|------------|
| Salaries & Benefits                         | \$<br>17,768,865.38  | 47.70%     |
| Purchased Services                          | 3,587,187.40         | 9.63%      |
| Materials & Supplies                        | 13,276,568.47        | 35.64%     |
| Capital Outlay                              | 575,419.45           | 1.54%      |
| Other Expenses                              | 2,045,358.92         | 5.49%      |
| Total Appropriations                        | \$<br>37,253,399.62  | 100.00%    |
| Estimated Ending Fund Balance               | -                    | 0.00%      |
| Total Other Special Revenue - CARES - ESSER | \$<br>37,253,399.62  | 100.00%    |