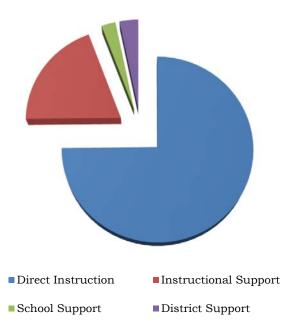

# School District of Okaloosa County District Summary Budget Special Revenue Funds - All ESSER (Fund 44xx) Appropriation Categories by Function Group Fiscal Year 2022-2023

| Expenditure Category                        | Total Appropriations | Percentage |
|---------------------------------------------|----------------------|------------|
| Direct Instruction                          | \$<br>27,871,848.47  | 74.82%     |
| Instructional Support                       | 7,246,994.76         | 19.45%     |
| School Support                              | 923,360.11           | 2.48%      |
| District Support                            | 1,211,196.28         | 3.25%      |
| Total Appropriations                        | \$<br>37,253,399.62  | 100.00%    |
| Estimated Ending Fund Balance               | -                    | 0.00%      |
| Total Other Special Revenue - CARES - ESSER | \$<br>37,253,399.62  | 100.00%    |