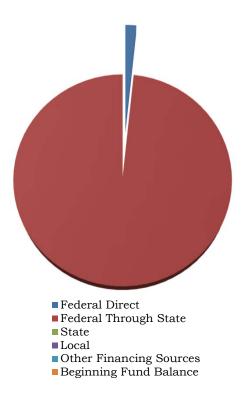

## School District of Okaloosa County District Summary Budget Special Revenue Funds - All ESSER (Fund 44xx) Revenue Categories & Major Revenue Sources Fiscal Year 2022-2023

| Revenue Category                         | Total Revenue       | Percentage |
|------------------------------------------|---------------------|------------|
| Federal Direct                           | \$<br>617,453.70    | 1.66%      |
| Federal Through State                    | 36,635,945.92       | 98.34%     |
| State                                    | -                   | 0.00%      |
| Local                                    | -                   | 0.00%      |
| Other Financing Sources                  | -                   | 0.00%      |
| Total Revenue & Transfers                | \$<br>37,253,399.62 | 100.00%    |
| Beginning Fund Balance                   | -                   | 0.00%      |
| Total Revenue, Transfers, & Fund Balance | \$<br>37,253,399.62 | 100.00%    |