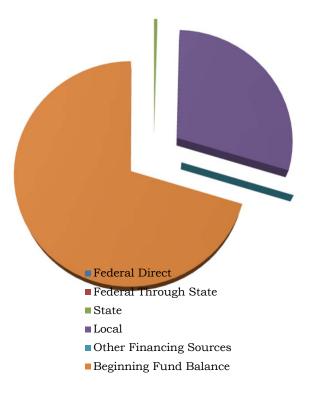

## Revenue Categories & Major Revenue Sources Fiscal Year 2022-2023

| Revenue Category                         | Total Revenue        | Percentage |
|------------------------------------------|----------------------|------------|
| Federal Direct                           | \$<br>-              | 0.00%      |
| Federal Through State                    | -                    | 0.00%      |
| State                                    | 1,041,988.00         | 0.46%      |
| Local                                    | 65,927,360.77        | 29.23%     |
| Other Financing Sources                  | -                    | 0.00%      |
| Total Revenue & Transfers                | \$<br>66,969,348.77  | 29.70%     |
| Beginning Fund Balance                   | 158,544,941.60       | 70.30%     |
| Total Revenue, Transfers, & Fund Balance | \$<br>225,514,290.37 | 100.00%    |