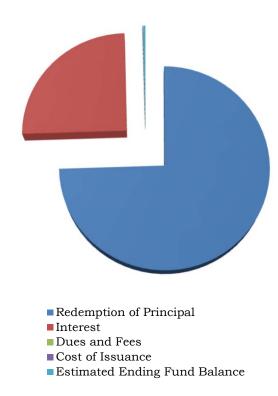

## School District of Okaloosa County District Summary Budget Debt Service Funds Appropriation Categories Fiscal Year 2022-2023

| Expenditure Category          | <b>Total Appropriations</b> | Percentage |
|-------------------------------|-----------------------------|------------|
| Redemption of Principal       | \$<br>16,040,000.00         | 74.49%     |
| Interest                      | 5,400,972.50                | 25.08%     |
| Dues and Fees                 | 2,046.00                    | 0.01%      |
| Cost of Issuance              | 11,981.52                   | 0.06%      |
| Total Appropriations          | \$<br>21,455,000.02         | 99.64%     |
|                               |                             |            |
| Estimated Ending Fund Balance | 76,858.89                   | 0.36%      |
| Total Debt Service Funds      | \$<br>21,531,858.91         | 100.00%    |