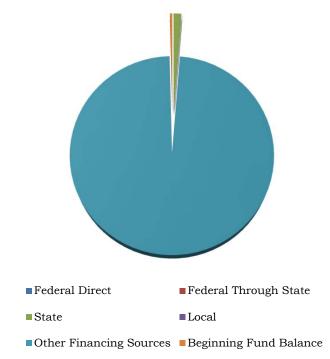

## Revenue Categories & Major Revenue Sources Fiscal Year 2022-2023

| Revenue Category                         | Total Revenue       | Percentage |
|------------------------------------------|---------------------|------------|
| Federal Direct                           | \$<br>-             | 0.00%      |
| Federal Through State                    | -                   | 0.00%      |
| State                                    | 272,110.00          | 1.26%      |
| Local                                    | 111.26              | 0.00%      |
| Other Financing Sources                  | 21,173,625.00       | 98.34%     |
| Total Revenue & Transfers                | \$<br>21,445,846.26 | 99.60%     |
| Beginning Fund Balance                   | <br>86,012.65       | 0.40%      |
| Total Revenue, Transfers, & Fund Balance | \$<br>21,531,858.91 | 100.00%    |