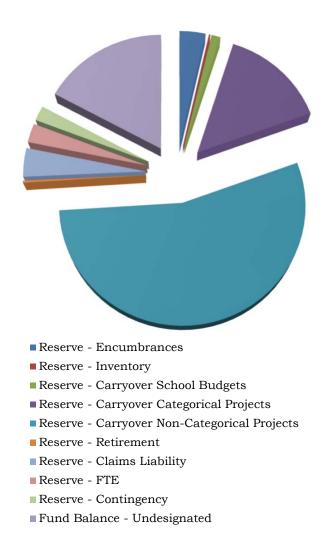

## School District of Okaloosa County District Summary Budget General Operating Fund Beginning Fund Balance Breakdown Fiscal Year 2022-2023

| Reserve Category                             | Amount              | Percentage |
|----------------------------------------------|---------------------|------------|
| Reserve - Encumbrances                       | \$<br>2,621,939.03  | 3.54%      |
| Reserve - Inventory                          | 133,999.41          | 0.18%      |
| Reserve - Carryover School Budgets           | 917,366.73          | 1.24%      |
| Reserve - Carryover Categorical Projects     | 10,783,589.62       | 14.55%     |
| Reserve - Carryover Non-Categorical Projects | 40,371,904.08       | 54.49%     |
| Reserve - Retirement                         | 200,000.00          | 0.27%      |
| Reserve - Claims Liability                   | 2,914,000.00        | 3.93%      |
| Reserve - FTE                                | 1,919,928.50        | 2.59%      |
| Reserve - Contingency                        | 1,511,792.00        | 2.04%      |
| Fund Balance - Undesignated                  | 12,714,191.48       | 17.16%     |
| Total                                        | \$<br>74,088,710.85 | 100.00%    |