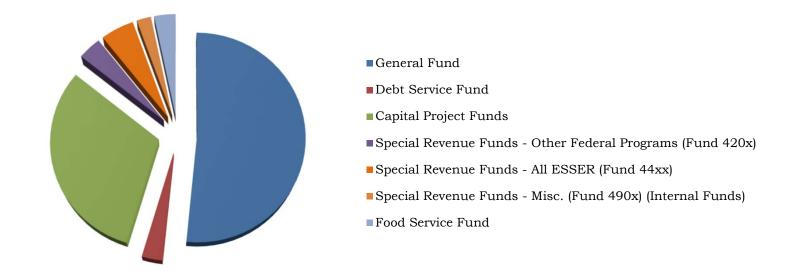

## School District of Okaloosa County District Summary Budget All Funds Fund Structure Fiscal Year 2022-2023

| Fund Name                                                  | Total Revenue        | Percentage |
|------------------------------------------------------------|----------------------|------------|
| General Fund                                               | \$<br>373,561,498.83 | 51.61%     |
| Debt Service Fund                                          | 21,531,858.91        | 2.98%      |
| Capital Project Funds                                      | 225,514,290.37       | 31.16%     |
| Special Revenue Funds - Other Federal Programs (Fund 420x) | 26,148,187.36        | 3.61%      |
| Special Revenue Funds - All ESSER (Fund 44xx)              | 37,253,399.62        | 5.15%      |
| Special Revenue Funds - Misc. (Fund 490x) (Internal Funds) | 15,993,183.31        | 2.21%      |
| Food Service Fund                                          | 23,757,182.06        | 3.28%      |
| Total All Funds                                            | \$<br>723,759,600.46 | 100.00%    |