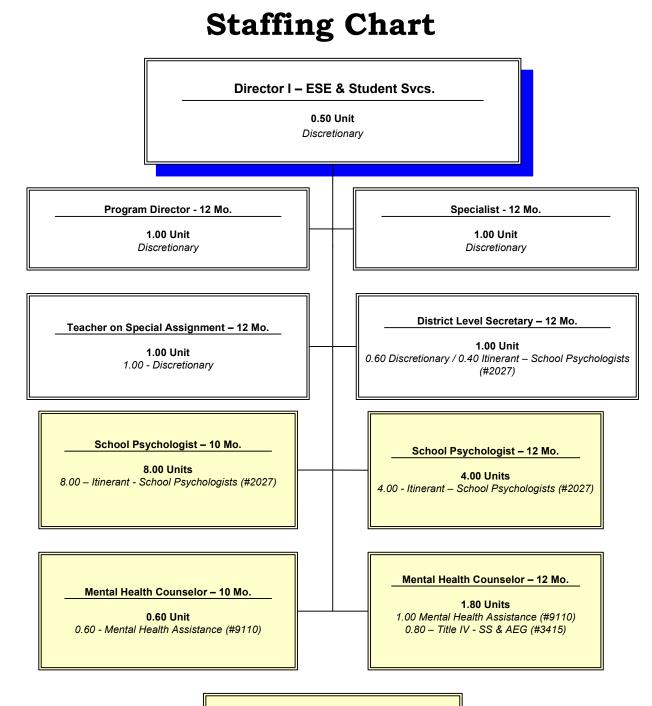

Section A

| Positions Approved for Fiscal Year 2021-2022  |                |              |            |        |  |  |  |
|-----------------------------------------------|----------------|--------------|------------|--------|--|--|--|
| Job Title                                     | # of Positions | Average Cost | Total Cost |        |  |  |  |
| Director - 12 Month                           | 0.50           |              | \$ 8       | 33,918 |  |  |  |
| District Level Secretary - 12 Month           | 0.60           |              | 3          | 30,468 |  |  |  |
| Program Director - 12 Month                   | 1.00           |              | 11         | 14,951 |  |  |  |
| Specialist - 12 Month                         | 1.00           |              | 11         | 16,589 |  |  |  |
| Teacher on Special Assignment - 10 Month      | 1.00           |              | g          | 95,944 |  |  |  |
|                                               |                |              |            |        |  |  |  |
|                                               |                |              |            |        |  |  |  |
| (A) Total Positions Approved For FY 2021-2022 | 4.10           |              | \$ 44      | 41,870 |  |  |  |

#### Section B-1

| Approved Additions, Deletions and/or Changes - Fiscal Year 2021-2022 |       |                |     |              |            |         |  |  |  |
|----------------------------------------------------------------------|-------|----------------|-----|--------------|------------|---------|--|--|--|
| Job Title                                                            | Type* | # of Positions |     | Average Cost | Total Cost |         |  |  |  |
| Director - 12 Month                                                  | Т     | (0.50)         | (a) |              | \$         | (83,918 |  |  |  |
| Director I - 12 Month                                                | Т     | 0.50           | (b) |              |            | 75,844  |  |  |  |
|                                                                      |       |                |     |              |            |         |  |  |  |
|                                                                      |       |                |     |              |            |         |  |  |  |
|                                                                      |       |                |     |              |            |         |  |  |  |
| (B-1) Total Approved Additions, Deletions, Changes                   |       | -              |     |              | \$         | (8,074  |  |  |  |

#### Section C

| Positions Submitted for Approval for Fiscal Year 2022-2023 |                |              |            |  |  |  |  |  |
|------------------------------------------------------------|----------------|--------------|------------|--|--|--|--|--|
| Job Title                                                  | # of Positions | Average Cost | Total Cost |  |  |  |  |  |
| Director I - 12 Month                                      | 0.50           |              | \$ 75,844  |  |  |  |  |  |
| District Level Secretary - 12 Month                        | 0.60           |              | 30,468     |  |  |  |  |  |
| Program Director - 12 Month                                | 1.00           |              | 114,951    |  |  |  |  |  |
| Specialist - 12 Month                                      | 1.00           |              | 116,589    |  |  |  |  |  |
| Teacher on Special Assignment - 10 Month                   | 1.00           |              | 95,944     |  |  |  |  |  |
|                                                            |                |              |            |  |  |  |  |  |
|                                                            |                |              |            |  |  |  |  |  |
|                                                            |                |              |            |  |  |  |  |  |
| (C) Total Positions Submitted for Approval FY 2022-2023    | 4.10           |              | \$ 433,796 |  |  |  |  |  |