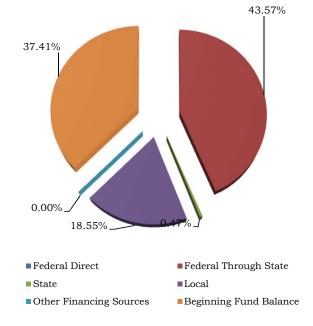

## Revenue Categories & Major Revenue Sources Fiscal Year 2021-2022

| Revenue Category                         | Total Revenue       | Percentage |
|------------------------------------------|---------------------|------------|
| Federal Direct                           | \$<br>-             | 0.00%      |
| Federal Through State                    | 8,694,029.36        | 43.57%     |
| State                                    | 94,100.00           | 0.47%      |
| Local                                    | 3,700,600.00        | 18.55%     |
| Other Financing Sources                  | -                   | 0.00%      |
| Total Revenue & Transfers                | \$<br>12,488,729.36 | 62.59%     |
|                                          |                     |            |
| Beginning Fund Balance                   | <br>7,463,942.61    | 37.41%     |
| Total Revenue, Transfers, & Fund Balance | \$<br>19,952,671.97 | 100.00%    |