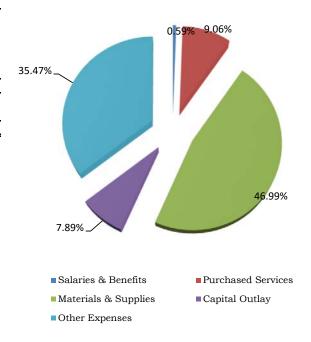

# School District of Okaloosa County District Summary Budget Other Special Revenue - CARES - Other Appropriation Categories by Object Group Fiscal Year 2021-2022

| Expenditure Category                        | •  | Total Appropriations | Percentage |
|---------------------------------------------|----|----------------------|------------|
| Salaries & Benefits                         | \$ | 12,267.13            | 0.59%      |
| Purchased Services                          |    | 187,803.71           | 9.06%      |
| Materials & Supplies                        |    | 974,007.18           | 46.99%     |
| Capital Outlay                              |    | 163,453.22           | 7.89%      |
| Other Expenses                              |    | 735,053.00           | 35.47%     |
| Total Appropriations                        | \$ | 2,072,584.24         | 100.00%    |
|                                             |    |                      |            |
| Estimated Ending Fund Balance               |    | -                    | 0.00%      |
| Total Other Special Revenue - CARES - Other | \$ | 2,072,584.24         | 100.00%    |