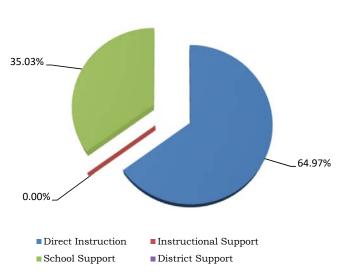

## Appropriation Categories by Function Group Fiscal Year 2021-2022

| Tota | al Appropriations | Percentage                         |
|------|-------------------|------------------------------------|
| \$   | 1,346,531.24      | 64.97%                             |
|      | -                 | 0.00%                              |
|      | 726,053.00        | 35.03%                             |
|      | -                 | 0.00%                              |
| \$   | 2,072,584.24      | 100.00%                            |
|      | -                 | 0.00%                              |
| \$   | 2,072,584.24      | 100.00%                            |
|      | \$                | 726,053.00<br>-<br>\$ 2,072,584.24 |