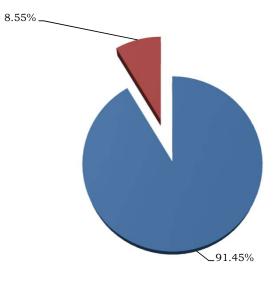

## School District of Okaloosa County District Summary Budget Other Special Revenue - CARES - Other Revenue Categories & Major Revenue Sources Fiscal Year 2021-2022

| Total Revenue      | Percentage                                                      |
|--------------------|-----------------------------------------------------------------|
| \$<br>1,895,416.82 | 91.45%                                                          |
| 177,167.42         | 8.55%                                                           |
| -                  | 0.00%                                                           |
| -                  | 0.00%                                                           |
| -                  | 0.00%                                                           |
| -                  | 0.00%                                                           |
| \$<br>2,072,584.24 | 100.00%                                                         |
|                    |                                                                 |
| <br>-              | 0.00%                                                           |
| \$<br>2,072,584.24 | 100.00%                                                         |
| \$                 | \$ 1,895,416.82<br>177,167.42<br>-<br>-<br>-<br>\$ 2,072,584.24 |

## **Major Revenue Sources**

Federal Direct
Miscellaneous

Federal Through State

CARES - Other

■ Federal Direct

- Federal Through State
- Local
- Fund Balance