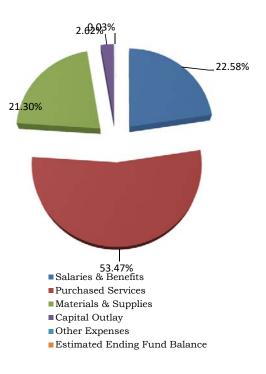

# School District of Okaloosa County District Summary Budget Other Special Revenue - CARES - ESSER Appropriation Categories by Object Group Fiscal Year 2021-2022

| Expenditure Category                        | Total Appropriations | Percentage |
|---------------------------------------------|----------------------|------------|
| Salaries & Benefits                         | \$<br>79,216.05      | 22.58%     |
| Purchased Services                          | 187,577.35           | 53.47%     |
| Materials & Supplies                        | 74,705.57            | 21.30%     |
| Capital Outlay                              | 9,179.03             | 2.62%      |
| Other Expenses                              | 110.01               | 0.03%      |
| Total Appropriations                        | \$<br>350,788.01     | 100.00%    |
|                                             |                      |            |
| Estimated Ending Fund Balance               | <br>-                | 0.00%      |
| Total Other Special Revenue - CARES - ESSER | \$<br>350,788.01     | 100.00%    |