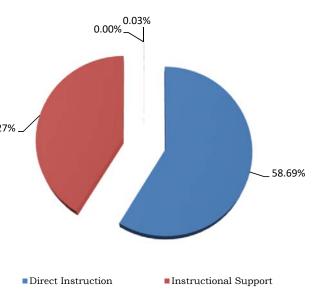

# Other Special Revenue - CARES - ESSER **Appropriation Categories by Function Group** Fiscal Year 2021-2022

| Expenditure Category                        | To | otal Appropriations | Percentage |
|---------------------------------------------|----|---------------------|------------|
| Direct Instruction                          | \$ | 205,891.94          | 58.69%     |
| Instructional Support                       |    | 144,786.06          | 41.27%     |
| School Support                              |    | -                   | 0.00%      |
| District Support                            |    | 110.01              | 0.03%      |
| Total Appropriations                        | \$ | 350,788.01          | 100.00%    |
| Estimated Ending Fund Balance               |    | -                   | 0.00%      |
| Total Other Special Revenue - CARES - ESSER | \$ | 350,788.01          | 100.00%    |
|                                             |    |                     |            |