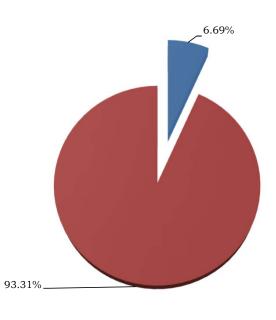

## School District of Okaloosa County District Summary Budget Other Special Revenue - Federal Revenue Categories & Major Revenue Sources Fiscal Year 2021-2022

| <b>Revenue Category</b>                  | Total Revenue       | Percentage |
|------------------------------------------|---------------------|------------|
| Federal Direct                           | \$<br>1,651,337.70  | 6.69%      |
| Federal Through State                    | 23,024,638.56       | 93.31%     |
| State                                    | -                   | 0.00%      |
| Local                                    | -                   | 0.00%      |
| Other Financing Sources                  | -                   | 0.00%      |
| Total Revenue & Transfers                | \$<br>24,675,976.26 | 100.00%    |
| Beginning Fund Balance                   | -                   | 0.00%      |
| Total Revenue, Transfers, & Fund Balance | \$<br>24,675,976.26 | 100.00%    |