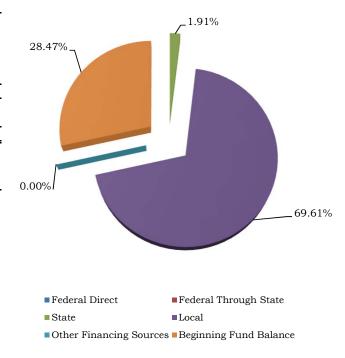

## School District of Okaloosa County District Summary Budget Capital Projects Funds Revenue Categories & Major Revenue Sources Fiscal Year 2021-2022

| Revenue Category                         | Total Revenue       | Percentage |
|------------------------------------------|---------------------|------------|
| Federal Direct                           | \$<br>-             | 0.00%      |
| Federal Through State                    | -                   | 0.00%      |
| State                                    | 1,498,481.00        | 1.91%      |
| Local                                    | 54,519,403.00       | 69.61%     |
| Other Financing Sources                  | -                   | 0.00%      |
| Total Revenue & Transfers                | \$<br>56,017,884.00 | 71.53%     |
|                                          |                     |            |
| Beginning Fund Balance                   | <br>22,299,971.72   | 28.47%     |
| Total Revenue, Transfers, & Fund Balance | \$<br>78,317,855.72 | 100.00%    |