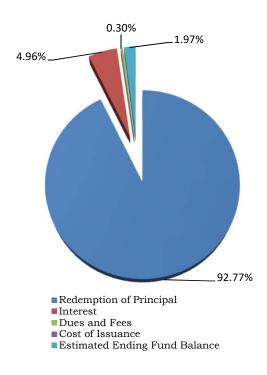

## School District of Okaloosa County District Summary Budget Debt Service Funds Appropriation Categories Fiscal Year 2021-2022

| Expenditure Category          | •  | Total Appropriations | Percentage |
|-------------------------------|----|----------------------|------------|
| Redemption of Principal       | \$ | 3,550,000.00         | 92.77%     |
| Interest                      |    | 189,962.90           | 4.96%      |
| Dues and Fees                 |    | 11,305.00            | 0.30%      |
| Cost of Issuance              |    | -                    | 0.00%      |
| Total Appropriations          | \$ | 3,751,267.90         | 98.03%     |
| Estimated Ending Fund Balance |    | 75,575.40            | 1.97%      |
| Total Debt Service Funds      | \$ | 3,826,843.30         | 100.00%    |