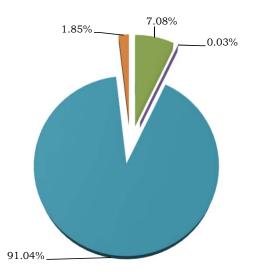

## School District of Okaloosa County District Summary Budget Debt Service Funds Revenue Categories & Major Revenue Sources Fiscal Year 2021-2022

| Total Revenue      | Percentage                                                                      |
|--------------------|---------------------------------------------------------------------------------|
| \$<br>-            | 0.00%                                                                           |
| -                  | 0.00%                                                                           |
| 270,910.00         | 7.08%                                                                           |
| 1,000.00           | 0.03%                                                                           |
| 3,483,990.40       | 91.04%                                                                          |
| \$<br>3,755,900.40 | 98.15%                                                                          |
| 70,942.90          | 1.85%                                                                           |
| \$<br>3,826,843.30 | 100.00%                                                                         |
| \$                 | \$<br>270,910.00<br>1,000.00<br>3,483,990.40<br>\$<br>3,755,900.40<br>70,942.90 |

| Major Revenue Sources |          |  |  |
|-----------------------|----------|--|--|
| State                 | Local    |  |  |
| CO & DS               | Interest |  |  |

**Other Financing Sources** 

Transfer from Capital Outlay

| Federal Direct          | Federal Through State  |
|-------------------------|------------------------|
| State                   | Local                  |
| Other Financing Sources | Beginning Fund Balance |