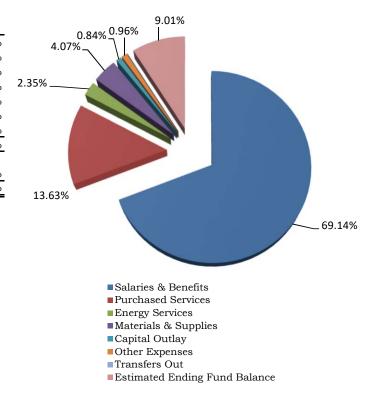

# School District of Okaloosa County District Summary Budget General Operating Fund Appropriation Categories by Object Group Fiscal Year 2021-2022

| Expenditure Category          | Total Appropriations | Percentage |
|-------------------------------|----------------------|------------|
| Salaries & Benefits           | \$<br>236,275,257.48 | 69.14%     |
| Purchased Services            | 46,572,585.95        | 13.63%     |
| Energy Services               | 8,036,444.87         | 2.35%      |
| Materials & Supplies          | 13,913,382.90        | 4.07%      |
| Capital Outlay                | 2,871,820.44         | 0.84%      |
| Other Expenses                | 3,290,075.71         | 0.96%      |
| Transfers Out                 | -                    | 0.00%      |
| Total Appropriations          | \$<br>310,959,567.35 | 90.99%     |
|                               |                      |            |
| Estimated Ending Fund Balance | 30,786,062.83        | 9.01%      |
| Total General Operating Fund  | \$<br>341,745,630.18 | 100.00%    |