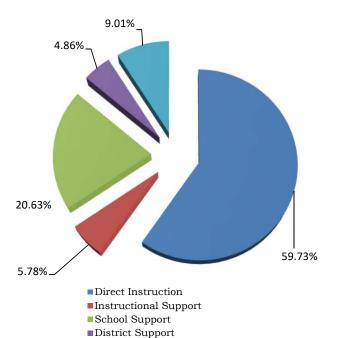

## School District of Okaloosa County District Summary Budget General Operating Fund Appropriation Categories by Function Group Fiscal Year 2021-2022

| Expenditure Category          | Total Appropriations | Percentage |
|-------------------------------|----------------------|------------|
| Direct Instruction            | \$<br>204,116,624.44 | 59.73%     |
| Instructional Support         | 19,740,799.77        | 5.78%      |
| School Support                | 70,489,414.77        | 20.63%     |
| District Support              | 16,612,728.37        | 4.86%      |
| Total Appropriations          | \$<br>310,959,567.35 | 90.99%     |
|                               |                      |            |
| Estimated Ending Fund Balance | 30,786,062.83        | 9.01%      |
| Total General Operating Fund  | \$<br>341,745,630.18 | 100.00%    |

### **Direct Instruction Includes:**

5100 - K-12 Basic Education 5200 - Exceptional Programs

5300 - Vocational/Technical Education

5500 - Pre-Kindergarten 5900 - Adult Education

### **School Support includes:**

7300 - School Administration

7800 - Pupil Transportation

7900 - Operation of Plant

8100 - Maintenance of Plant

9100 - Community Service

## **Instructional Support Includes:**

6100 - Pupil Personnel Services

6200 - Instructional Media Services

6300 - Instructional & Curriculum Development

6400 - Instructional Staff Training

6500 - Instructional Related Technology

### **District Support Includes:**

7100 - Board

7200 - General Administration

7400 - Facilities Acquisition/Construction

7500 - Fiscal Services

7700 - Central Services

8200 - Administrative Technology Services