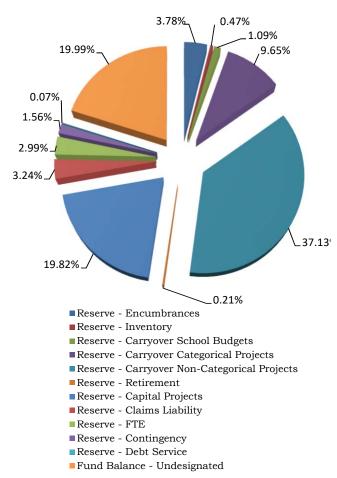

## Beginning Fund Balance Breakdown Fiscal Year 2021-2022

| Reserve Category                             | Amount              | Percentage |
|----------------------------------------------|---------------------|------------|
| Reserve - Encumbrances                       | \$<br>3,659,941.74  | 3.78%      |
| Reserve - Inventory                          | 456,172.46          | 0.47%      |
| Reserve - Carryover School Budgets           | 1,057,189.13        | 1.09%      |
| Reserve - Carryover Categorical Projects     | 9,348,186.41        | 9.65%      |
| Reserve - Carryover Non-Categorical Projects | 35,978,010.55       | 37.13%     |
| Reserve - Retirement                         | 200,000.00          | 0.21%      |
| Reserve - Capital Projects                   | 19,209,049.31       | 19.82%     |
| Reserve - Claims Liability                   | 3,140,000.00        | 3.24%      |
| Reserve - FTE                                | 2,898,859.50        | 2.99%      |
| Reserve - Contingency                        | 1,511,792.00        | 1.56%      |
| Reserve - Debt Service                       | 70,942.90           | 0.07%      |
| Fund Balance - Undesignated                  | 19,370,671.67       | 19.99%     |
| Total Appropriations                         | \$<br>96,900,815.67 | 100.00%    |