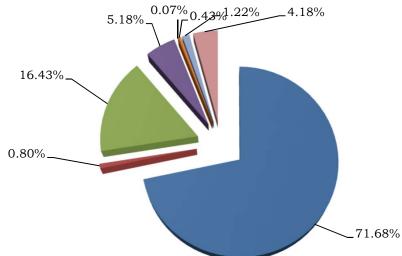

## School District of Okaloosa County **District Summary Budget** All Funds Fund Structure Fiscal Year 2021-2022

| Fund Name                                | Total Revenue        | Percentage |
|------------------------------------------|----------------------|------------|
| General Fund                             | \$<br>341,745,630.18 | 71.68%     |
| Debt Service Fund                        | 3,826,843.30         | 0.80%      |
| Capital Project Funds                    | 78,317,855.72        | 16.43%     |
| Other Special Revenue - Federal          | 24,675,976.26        | 5.18%      |
| Other Special Revenue - CARES - ESSER    | 350,788.01           | 0.07%      |
| Other Special Revenue - CARES - Other    | 2,072,584.24         | 0.43%      |
| Other Special Revenue - CRRSA - ESSER II | 5,839,846.80         | 1.22%      |
| Food Service Fund                        | 19,952,671.97        | 4.18%      |
| Total All Funds                          | \$<br>476,782,196.48 | 100.00%    |

- General Fund
- Debt Service Fund
- Capital Project Funds
- Other Special Revenue Federal
- Other Special Revenue CARES ESSER
- Other Special Revenue CARES Other
- Other Special Revenue CRRSA ESSER II
- Food Service Fund