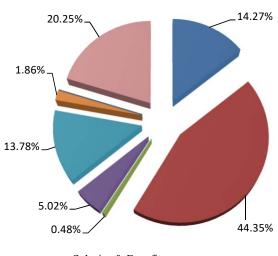

## School District of Okaloosa County District Summary Budget Other Special Revenue - Food Service Fund Appropriations Categories Fiscal Year 2020-2021

| Expenditure Category          | Total Revenue       | Percentage |
|-------------------------------|---------------------|------------|
| Salaries & Benefits           | \$<br>2,605,092.39  | 14.27%     |
| Purchased Services            | 8,099,196.74        | 44.35%     |
| Energy Services               | 88,276.07           | 0.48%      |
| Materials & Supplies          | 916,084.97          | 5.02%      |
| Capital Outlay                | 2,515,920.41        | 13.78%     |
| Other Expenses                | 340,238.09          | 1.86%      |
| Transfers/Reserves            | <br>-               | 0.00%      |
| Total Appropriations          | \$<br>14,564,808.67 | 79.75%     |
| Estimated Ending Fund Balance | 3,697,138.95        | 20.25%     |
| Total Food Service Fund       | \$<br>18,261,947.62 | 100.00%    |

- ■Salaries & Benefits
- ■Purchased Services
- ■Energy Services
- Materials & Supplies
- ■Capital Outlay
- ■Other Expenses
- ■Transfers/Reserves
- Estimated Ending Fund Balance