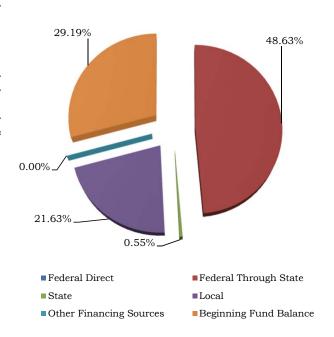

| Revenue Category                         |    | Total Revenue | Percentage |
|------------------------------------------|----|---------------|------------|
| Federal Direct                           | \$ | -             | 0.00%      |
| Federal Through State                    |    | 8,880,500.00  | 48.63%     |
| State                                    |    | 100,800.00    | 0.55%      |
| Local                                    |    | 3,949,500.00  | 21.63%     |
| Other Financing Sources                  |    | -             | 0.00%      |
| Total Revenue & Transfers                | \$ | 12,930,800.00 | 70.81%     |
| Beginning Fund Balance                   |    | 5,331,147.62  | 29.19%     |
| Total Revenue, Transfers, & Fund Balance | \$ | 18,261,947.62 | 100.00%    |