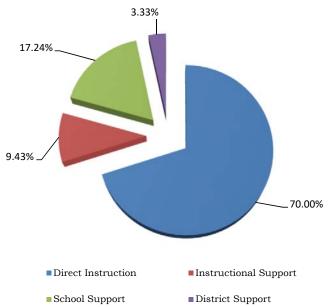

## Appropriation Categories by Function Group Fiscal Year 2020-2021

| Expenditure Category                        | Total Appropriations | Percentage |
|---------------------------------------------|----------------------|------------|
| Direct Instruction                          | \$<br>3,141,411.44   | 70.00%     |
| Instructional Support                       | 422,996.53           | 9.43%      |
| School Support                              | 773,757.50           | 17.24%     |
| District Support                            | 149,304.35           | 3.33%      |
| Total Appropriations                        | \$<br>4,487,469.82   | 100.00%    |
| Estimated Ending Fund Balance               | -                    | 0.00%      |
| Total Other Special Revenue - CARES - ESSER | \$<br>4,487,469.82   | 100.00%    |
|                                             |                      |            |