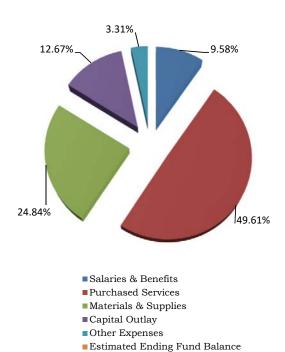

# School District of Okaloosa County District Summary Budget Other Special Revenue - CARES - ESSER Appropriation Categories by Object Group Fiscal Year 2020-2021

| Expenditure Category                        | Total Appropriations | Percentage |
|---------------------------------------------|----------------------|------------|
| Salaries & Benefits                         | \$<br>429,766.00     | 9.58%      |
| Purchased Services                          | 2,226,075.07         | 49.61%     |
| Materials & Supplies                        | 1,114,688.24         | 24.84%     |
| Capital Outlay                              | 568,499.51           | 12.67%     |
| Other Expenses                              | 148,441.00           | 3.31%      |
| Total Appropriations                        | \$<br>4,487,469.82   | 100.00%    |
|                                             |                      | 0.000/     |
| Estimated Ending Fund Balance               | -                    | 0.00%      |
| Total Other Special Revenue - CARES - ESSER | \$<br>4,487,469.82   | 100.00%    |