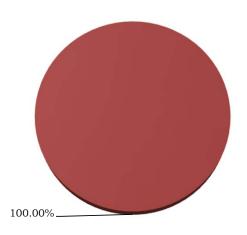

## School District of Okaloosa County District Summary Budget Other Special Revenue - CARES - ESSER Revenue Categories & Major Revenue Sources Fiscal Year 2020-2021

| Revenue Category                         | Total Revenue      | Percentage |
|------------------------------------------|--------------------|------------|
| Federal Direct                           | \$<br>-            | 0.00%      |
| Federal Through State                    | 4,487,469.82       | 100.00%    |
| State                                    | -                  | 0.00%      |
| Local                                    | -                  | 0.00%      |
| Other Financing Sources                  | -                  | 0.00%      |
| Total Revenue & Transfers                | \$<br>4,487,469.82 | 100.00%    |
| Beginning Fund Balance                   | -                  | 0.00%      |
| Total Revenue, Transfers, & Fund Balance | \$<br>4,487,469.82 | 100.00%    |
|                                          |                    |            |