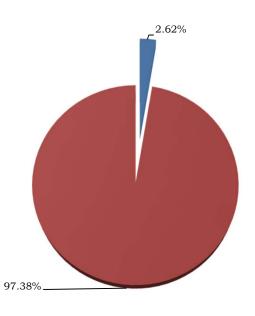

## School District of Okaloosa County District Summary Budget Other Special Revenue - Federal Revenue Categories & Major Revenue Sources Fiscal Year 2020-2021

| Revenue Category                         | Total Revenue       | Percentage |
|------------------------------------------|---------------------|------------|
| Federal Direct                           | \$<br>523,544.12    | 2.62%      |
| Federal Through State                    | 19,445,225.33       | 97.38%     |
| State                                    | -                   | 0.00%      |
| Local                                    | -                   | 0.00%      |
| Other Financing Sources                  | -                   | 0.00%      |
| Total Revenue & Transfers                | \$<br>19,968,769.45 | 100.00%    |
| Beginning Fund Balance                   | -                   | 0.00%      |
| Total Revenue, Transfers, & Fund Balance | \$<br>19,968,769.45 | 100.00%    |