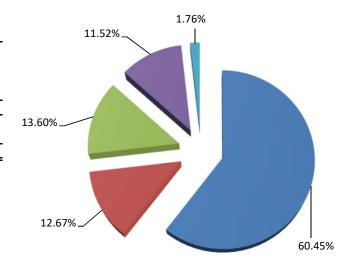

## School District of Okaloosa County District Summary Budget Capital Projects Funds Appropriation Categories Fiscal Year 2020-2021

| Expenditure Category                | Total Appropriations | Percentage |
|-------------------------------------|----------------------|------------|
| Capital Outlay                      | \$<br>28,889,218.63  | 60.45%     |
| Transfer - Debt Service             | 6,056,276.00         | 12.67%     |
| Transfer - District Wide Technology | 6,500,000.00         | 13.60%     |
| Transfer - School Maintenance       | 5,505,346.00         | 11.52%     |
| Total Appropriations                | \$<br>46,950,840.63  | 98.24%     |
| Estimated Ending Fund Balance       | 841,850.80           | 1.76%      |
| Total Capital Projects Funds        | \$<br>47,792,691.43  | 100.00%    |

- ■Capital Outlay
- ■Transfer Debt Service
- ■Transfer District Wide Technology
- ■Transfer School Maintenance
- ■Estimated Ending Fund Balance