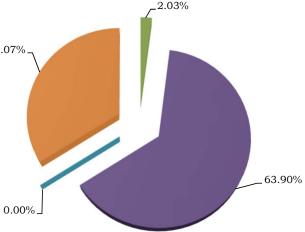

## School District of Okaloosa County District Summary Budget Capital Projects Funds Revenue Categories & Major Revenue Sources Fiscal Year 2020-2021

| Revenue Category                         | Total Revenue       | Percentage |        |        |
|------------------------------------------|---------------------|------------|--------|--------|
| Federal Direct                           | \$<br>-             | 0.00%      |        | _2.03% |
| Federal Through State                    | -                   | 0.00%      |        |        |
| State                                    | 969,833.00          | 2.03%      |        |        |
| Local                                    | 30,540,389.00       | 63.90%     | 34.07% |        |
| Other Financing Sources                  | -                   | 0.00%      |        |        |
| Total Revenue & Transfers                | \$<br>31,510,222.00 | 65.93%     |        |        |
| Beginning Fund Balance                   | 16,282,469.43       | 34.07%     |        |        |
| Total Revenue, Transfers, & Fund Balance | \$<br>47,792,691.43 | 100.00%    |        |        |
|                                          |                     |            |        |        |