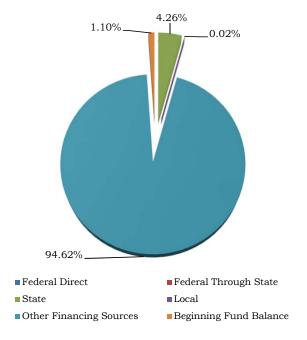

## Revenue Categories & Major Revenue Sources Fiscal Year 2020-2021

| Revenue Category                         | Total Revenue      | Percentage |
|------------------------------------------|--------------------|------------|
| Federal Direct                           | \$<br>-            | 0.00%      |
| Federal Through State                    | -                  | 0.00%      |
| State                                    | 272,720.00         | 4.26%      |
| Local                                    | 1,000.00           | 0.02%      |
| Other Financing Sources                  | 6,056,276.00       | 94.62%     |
| Total Revenue & Transfers                | \$<br>6,329,996.00 | 98.90%     |
| Beginning Fund Balance                   | 70,690.12          | 1.10%      |
| Total Revenue, Transfers, & Fund Balance | \$<br>6,400,686.12 | 100.00%    |