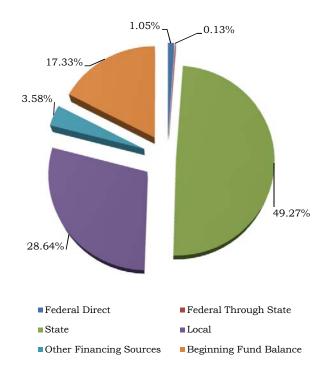

## **School District of Okaloosa County District Summary Budget** General Operating Fund Revenue Categories & Major Revenue Sources Fiscal Year 2020-2021

| 0.50/ |
|-------|
| .05%  |
| .13%  |
| .27%  |
| .64%  |
| .58%  |
| .67%  |
|       |
| .33%  |
| .00%  |
| 3     |

### **Major Revenue Sources**

Federal Direct Federal Impact Aid Department of Defense ROTC

#### State

FEFP & Categoricals Workforce Development Voluntary Pre-Kindergarten

# **Other Financing Sources**

Transfer from Capital Outlay

## Federal Through State

Medicaid

### Local

District School Taxes Interest Course Fees Child Care Fees

### **Fund Balance**

See Breakdown Spreadsheet & Chart