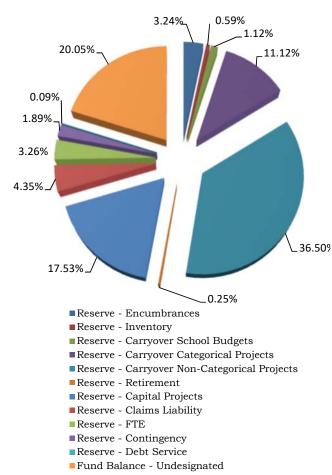

## Beginning Fund Balance Breakdown Fiscal Year 2020-2021

| Reserve Category                             | Amount              | Percentage |
|----------------------------------------------|---------------------|------------|
| Reserve - Encumbrances                       | \$<br>2,587,830.01  | 3.24%      |
| Reserve - Inventory                          | 470,888.40          | 0.59%      |
| Reserve - Carryover School Budgets           | 894,201.00          | 1.12%      |
| Reserve - Carryover Categorical Projects     | 8,881,294.95        | 11.12%     |
| Reserve - Carryover Non-Categorical Projects | 29,143,633.80       | 36.50%     |
| Reserve - Retirement                         | 200,000.00          | 0.25%      |
| Reserve - Capital Projects                   | 13,998,920.57       | 17.53%     |
| Reserve - Claims Liability                   | 3,469,000.00        | 4.35%      |
| Reserve - FTE                                | 2,600,000.00        | 3.26%      |
| Reserve - Contingency                        | 1,511,792.00        | 1.89%      |
| Reserve - Debt Service                       | 70,690.12           | 0.09%      |
| Fund Balance - Undesignated                  | 16,008,807.38       | 20.05%     |
| Total Appropriations                         | \$<br>79,837,058.23 | 100.00%    |