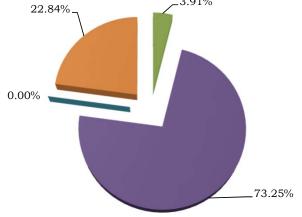

## School District of Okaloosa County District Summary Budget Capital Projects Funds Revenue Categories & Major Revenue Sources Fiscal Year 2017-2018

| <b>Revenue Category</b> |    | Total Revenue | Percentage |  |
|-------------------------|----|---------------|------------|--|
| Federal Direct          | \$ | -             | 0.00%      |  |
| Federal Through State   |    | -             | 0.00%      |  |
| State                   |    | 1,349,418.99  | 3.91%      |  |
| Local                   |    | 25,256,419.16 | 73.25%     |  |
| Other Financing Sources |    | -             | 0.00%      |  |
| Fund Balance            |    | 7,875,928.61  | 22.84%     |  |
|                         | \$ | 34,481,766.76 | 100.00%    |  |

.3.91%

| Major Revenue Sources |                        |  |  |
|-----------------------|------------------------|--|--|
| State                 | Local                  |  |  |
| CO & DS               | District Local Capital |  |  |
| PECO                  | Improvement Tax        |  |  |