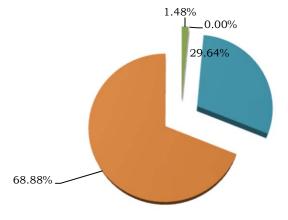

## School District of Okaloosa County District Summary Budget Debt Service Funds Revenue Categories & Major Revenue Sources Fiscal Year 2017-2018

| Revenue Category        | Total Revenue       | Percentage |
|-------------------------|---------------------|------------|
| Federal Direct          | \$<br>-             | 0.00%      |
| Federal Through State   | -                   | 0.00%      |
| State                   | 373,315.00          | 1.48%      |
| Local                   | 1,000.00            | 0.00%      |
| Other Financing Sources | 7,458,964.30        | 29.64%     |
| Fund Balance            | 17,334,693.82       | 68.88%     |
|                         | \$<br>25,167,973.12 | 100.00%    |