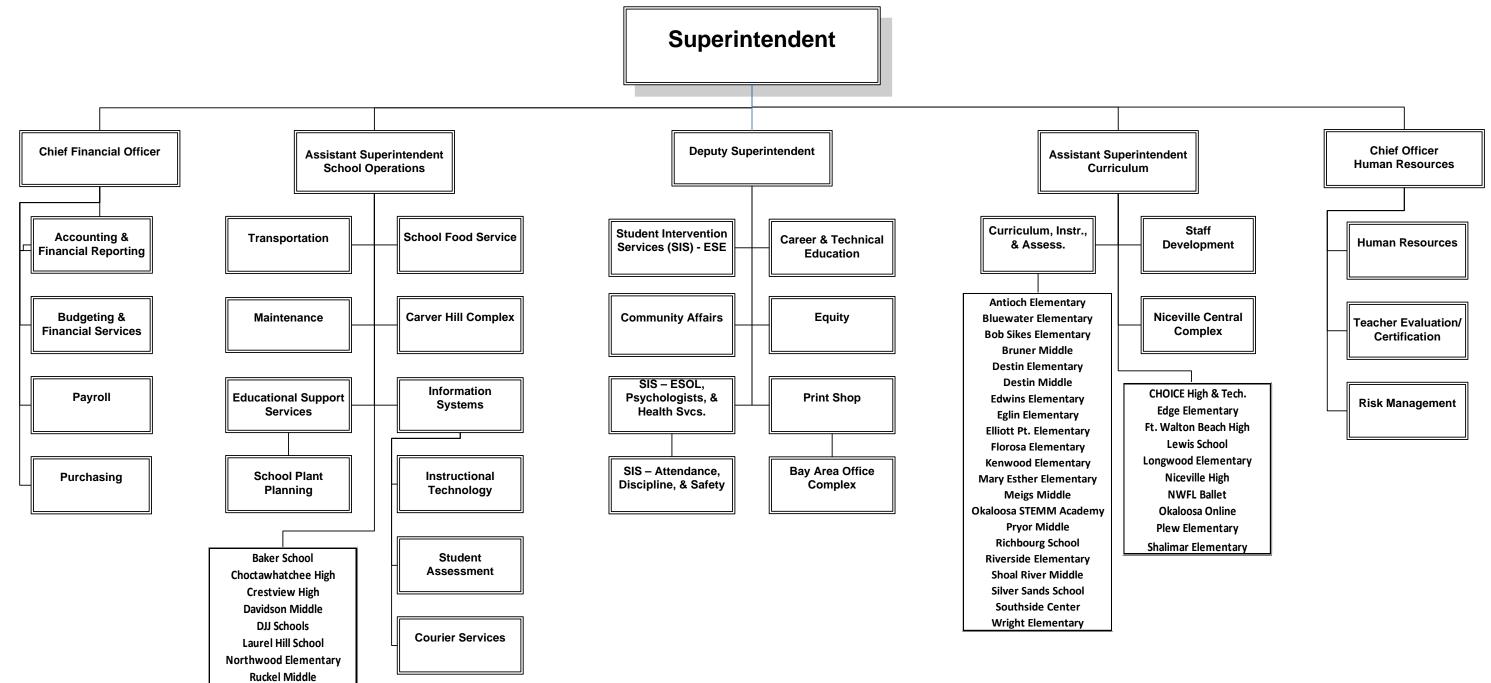

## **School District of Okaloosa County**

ORGANIZATIONAL CHART Fiscal Year 2013-2014

Walker Elementary