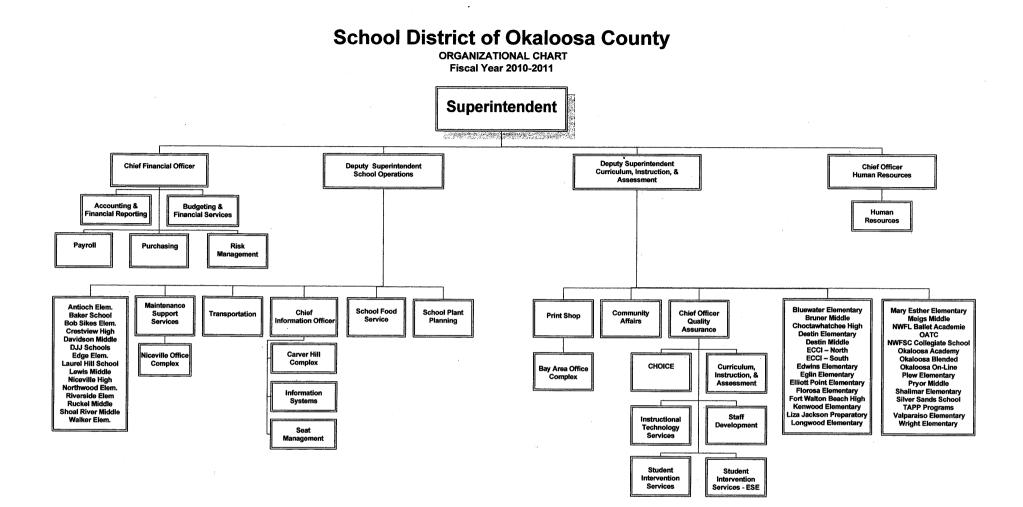

# UNDER CONSTRUCTION



## School District of Okaloosa County District Level Downsizing

## Revised 9/10/10

## Summary Fiscal Years 2010-2011, 2009-2010, 2008-2009, 2007-2008, and 2006-2007 June 30, 2010

|                                                          | Fiscal Year<br>2010-2011<br>(Savings)<br>Costs | Fiscal Year<br>2009-2010<br>(Savings)<br>Costs | Fiscal Year<br>2008-2009<br>(Savings)<br>Costs | Fiscal Year<br>2007-2008<br>(Savings)<br>Costs | Fiscal Year<br>2006-2007<br>(Savings)<br>Costs | Total<br>Combined<br>(Savings)<br>Costs |
|----------------------------------------------------------|------------------------------------------------|------------------------------------------------|------------------------------------------------|------------------------------------------------|------------